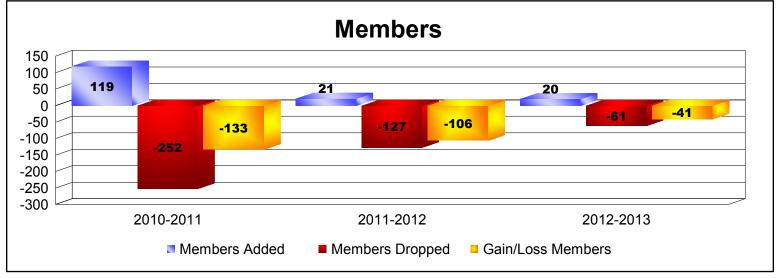

**Disbanded Districts**As of June 2013 Cumulative

| Year      | New<br>Clubs | Dropped<br>Clubs | Gain/<br>Loss<br>Clubs | New<br>Members | Charter<br>Members | Reinstate<br>Members | Transfer<br>Members | Total<br>Member<br>Added | Total<br>Members<br>Dropped | Gain/<br>Loss<br>Members |
|-----------|--------------|------------------|------------------------|----------------|--------------------|----------------------|---------------------|--------------------------|-----------------------------|--------------------------|
| 2010-2011 | 3            | -11              | -8                     | 25             | 60                 | 33                   | 1                   | 119                      | -252                        | -133                     |
| 2011-2012 | 1            | -7               | -6                     | 0              | 21                 | 0                    | 0                   | 21                       | -127                        | -106                     |
| 2012-2013 | 1            | -3               | -2                     | 0              | 20                 | 0                    | 0                   | 20                       | -61                         | -41                      |
| Average   | 2            | -7               | -5                     | 8              | 34                 | 11                   | 0                   | 53                       | -147                        | -93                      |