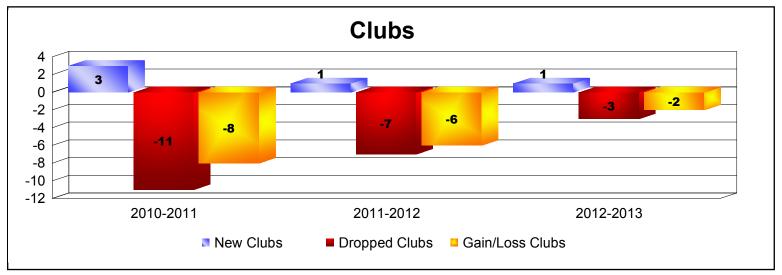

**Disbanded Districts**As of June 2013 Cumulative

| Year      | New<br>Clubs | Dropped<br>Clubs | Gain/<br>Loss<br>Clubs | New<br>Members | Charter<br>Members | Reinstate<br>Members | Transfer<br>Members | Total<br>Member<br>Added | Total<br>Members<br>Dropped | Gain/<br>Loss<br>Members |
|-----------|--------------|------------------|------------------------|----------------|--------------------|----------------------|---------------------|--------------------------|-----------------------------|--------------------------|
| 2010-2011 | 3            | -11              | -8                     | 25             | 60                 | 33                   | 1                   | 119                      | -252                        | -133                     |
| 2011-2012 | 1            | -7               | -6                     | 0              | 21                 | 0                    | 0                   | 21                       | -127                        | -106                     |
| 2012-2013 | 1            | -3               | -2                     | 0              | 20                 | 0                    | 0                   | 20                       | -61                         | -41                      |
| Average   | 2            | -7               | -5                     | 8              | 34                 | 11                   | 0                   | 53                       | -147                        | -93                      |